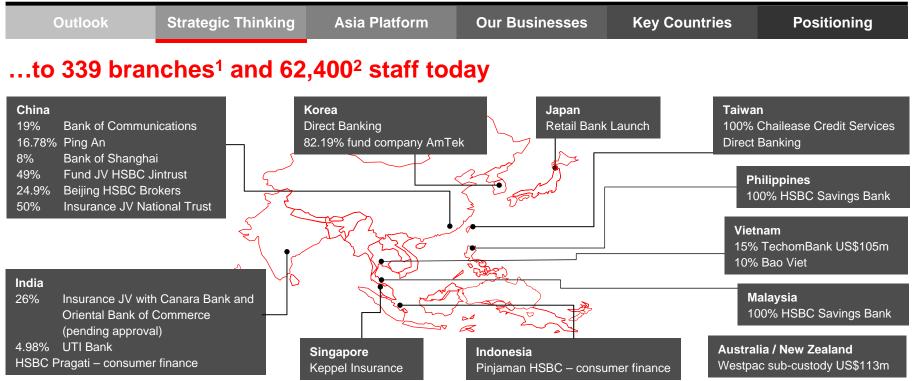

#### **Asia-Pacific – changes in the past decade**

## **Investing and reaping**

#### ...to PBT US\$6.674bn<sup>3</sup> and assets US\$502bn<sup>4</sup> today

- (1) Asia-Pacific ex Middle East
- (2) Asia-Pacific ex Middle East, including Group Service Centers
- (3-4) Uses IFRS accounting standards