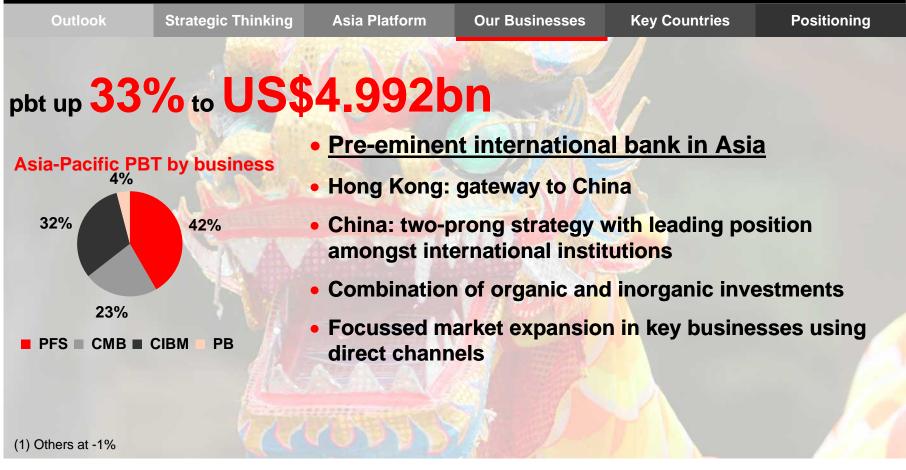

## Our outlook

| Outlook Strategic Thinking         | Asia Platform       | Our Businesses    | Key Countries | Positioning |
|------------------------------------|---------------------|-------------------|---------------|-------------|
|                                    |                     | N. S.             |               | 210         |
|                                    | PBT (US\$m)<br>1H07 | % char<br>1H07 vs |               |             |
| Asia-Pacific                       | 4,992               | 33%               | 6             |             |
| Hong Kong SAR                      | 3,330               | 25%               | 6             |             |
| Mainland China (ex dilution gains) | 473                 | 69%               | 6             | 15-15-5     |
| India                              | 299                 | 39%               | 6             |             |
| Singapore                          | 267                 | 44%               | 6             |             |
| Malaysia                           | 145                 | 13%               | 6             | SIN I       |
| Indonesia                          | 58                  | 115%              | 6             |             |
| South Korea                        | 58                  | 219               | 6             |             |
| Taiwan                             | 43                  | 200%              | 6             |             |
| Other                              | 319                 | 24%               | 6             |             |

#### Asia – pre-eminent international bank