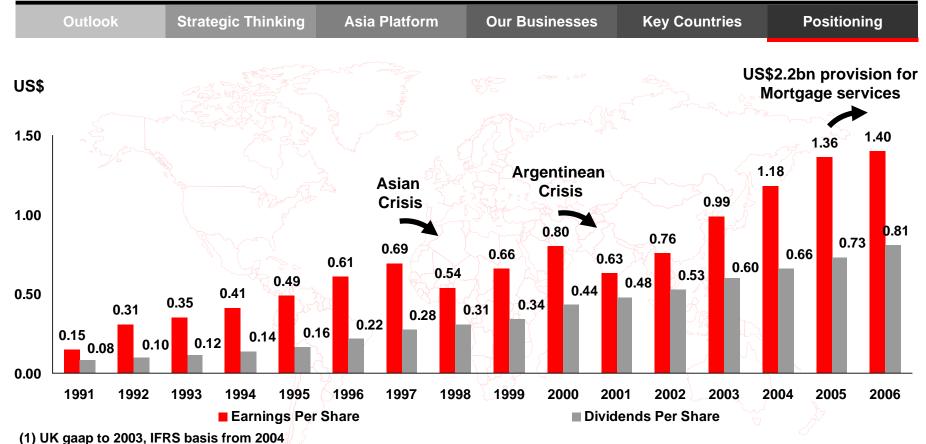

## The benefits of global diversification

(2) Dividends per share in respect of each year

HSBC (X)